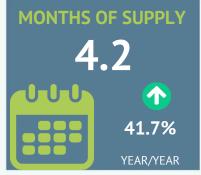

However, new listings continue to rise relative to sales, causing the sales-to-new-listings ratio to fall to 40 per cent, marking the lowest January start since 2011. This increase in supply is contributing to inventory gains and pushing months of supply above four months.

### **PROPERTY TYPES**

| January 2025      |        |        |              |        |           |       |       |                |        |                  |        |               |        |              |        |
|-------------------|--------|--------|--------------|--------|-----------|-------|-------|----------------|--------|------------------|--------|---------------|--------|--------------|--------|
|                   | Sales  |        | New Listings |        | Inventory |       | S/NL  | Days on Market |        | Months of Supply |        | Average Price |        | Median Price |        |
|                   | Actual | Y/Y    | Actual       | Y/Y    | Actual    | Y/Y   | Ratio | Actual         | Y/Y    | Actual           | Y/Y    | Actual        | Y/Y    | Actual       | Y/Y    |
| Detached          | 348    | -12.6% | 865          | 25.7%  | 1,384     | 20.6% | 40%   | 49.4           | 4.8%   | 3.98             | 37.9%  | \$931,408     | 2.3%   | \$822,500    | -1.5%  |
| Semi-Detached     | 25     | -7.4%  | 72           | 75.6%  | 105       | 98.1% | 35%   | 47.4           | 31.0%  | 4.20             | 114.0% | \$723,954     | -4.9%  | \$732,000    | 4.6%   |
| Row               | 109    | -4.4%  | 227          | 11.8%  | 368       | 33.8% | 48%   | 43.6           | 2.7%   | 3.38             | 40.0%  | \$709,738     | -0.8%  | \$692,500    | -4.2%  |
| Apartment         | 75     | -18.5% | 238          | 17.2%  | 432       | 17.4% | 32%   | 61.7           | 21.8%  | 5.76             | 44.0%  | \$558,432     | -0.9%  | \$490,000    | -0.5%  |
| Mobile            | 1      | -75.0% | 6            | -25.0% | 29        | 26.1% | 17%   | 11.0           | -80.3% | 29.00            | 404.3% | \$285,000     | -14.7% | \$285,000    | -11.6% |
| Total Residential | 558    | -12.5% | 1,408        | 22.8%  | 2,321     | 23.9% | 40%   | 49.8           | 6.5%   | 4.16             | 41.7%  | \$827,523     | 1.5%   | \$730,050    | 0.0%   |

#### Year-to-Date

|                   | Sales  |        | New Listings |        | Inventory |       | S/NL  | S/NL DOM |        | Months of Supply |        | Average Price |        | Median Price |        |
|-------------------|--------|--------|--------------|--------|-----------|-------|-------|----------|--------|------------------|--------|---------------|--------|--------------|--------|
|                   | Actual | Y/Y    | Actual       | Y/Y    | Actual    | Y/Y   | Ratio | Actual   | Y/Y    | Actual           | Y/Y    | Actual        | Y/Y    | Actual       | Y/Y    |
| Detached          | 348    | -12.6% | 865          | 25.7%  | 1,384     | 20.6% | 40.2% | 49.4     | 4.8%   | 3.98             | 37.9%  | \$931,408     | 2.3%   | \$822,500    | -1.5%  |
| Semi-Detached     | 25     | -7.4%  | 72           | 75.6%  | 105       | 98.1% | 34.7% | 47.4     | 31.0%  | 4.20             | 114.0% | \$723,954     | -4.9%  | \$732,000    | 4.6%   |
| Row               | 109    | -4.4%  | 227          | 11.8%  | 368       | 33.8% | 48.0% | 43.6     | 2.7%   | 3.38             | 40.0%  | \$709,738     | -0.8%  | \$692,500    | -4.2%  |
| Apartment         | 75     | -18.5% | 238          | 17.2%  | 432       | 17.4% | 31.5% | 61.7     | 21.8%  | 5.76             | 44.0%  | \$558,432     | -0.9%  | \$490,000    | -0.5%  |
| Mobile            | 1      | -75.0% | 6            | -25.0% | 29        | 26.1% | 16.7% | 11.0     | -80.3% | 29.00            | 404.3% | \$285,000     | -14.7% | \$285,000    | -11.6% |
| Total Residential | 558    | -12.5% | 1,408        | 22.8%  | 2,321     | 23.9% | 39.6% | 49.8     | 6.5%   | 4.16             | 41.7%  | \$827,523     | 1.5%   | \$730,050    | 0.0%   |