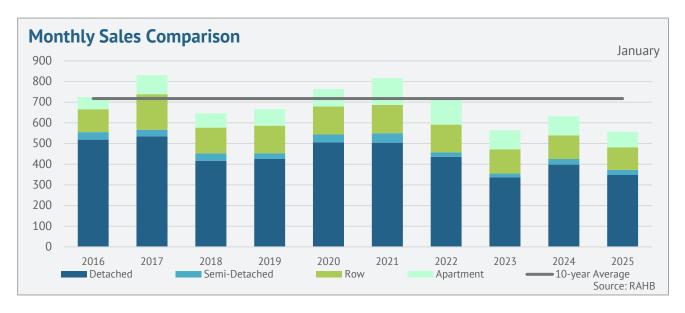

### Real Estate Market Sees Continues Caution at Start of Year Long-Term Outlook Remains Positive

Hamilton, ON (February 4, 2025) - Overall, sales, new listings and inventory levels all trended down through the beginning of 2025, with figures remaining below long-term trends. While all areas in the region saw a dip in sales, Haldimand County stood out with a slight improvement over last year. Burlington, however, reported a more significant decline than Hamilton.

However, new listings continue to rise relative to sales, causing the sales-to-new-listings ratio to fall to 40 per cent, marking the lowest January start since 2011. This increase in supply is contributing to inventory gains and pushing months of supply above four months.