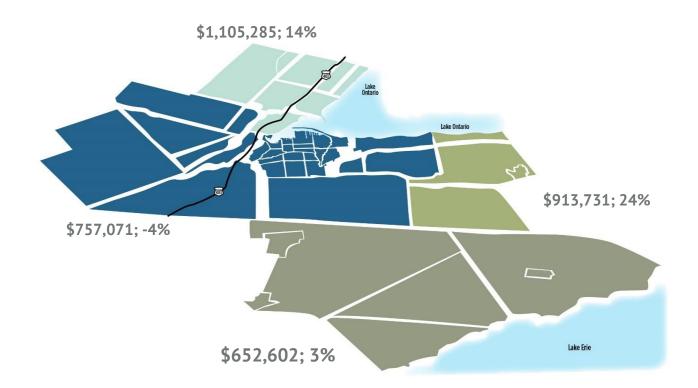

### **REGIONAL SUMMARY**

| January 2025     |        |        |        |          |        |        |       |        |          |        |           |             |       |           |        |
|------------------|--------|--------|--------|----------|--------|--------|-------|--------|----------|--------|-----------|-------------|-------|-----------|--------|
|                  | S      | ales   | New L  | _istings | Inve   | entory | S/NL  | Days o | n Market | Months | of Supply | Average     | Price | Median I  | Price  |
|                  | Actual | Y/Y    | Actual | Y/Y      | Actual | Y/Y    | Ratio | Actual | Y/Y      | Actual | Y/Y       | Actual      | Y/Y   | Actual    | Y/Y    |
| Hamilton Region  | 369    | -8.9%  | 920    | 35.3%    | 1497   | 34.1%  | 40%   | 49.1   | 1.7%     | 4.06   | 47.2%     | \$757,071   | -4.3% | \$710,000 | -0.7%  |
| Burlington       | 112    | -16.4% | 271    | 13.4%    | 366    | 20.8%  | 41%   | 42.3   | 1.7%     | 3.27   | 44.5%     | \$1,105,285 | 14.0% | \$966,250 | 8.4%   |
| Haldimand County | 45     | 36.4%  | 116    | 24.7%    | 228    | 17.5%  | 39%   | 70.2   | 39.1%    | 5.07   | -13.8%    | \$652,602   | 2.5%  | \$585,000 | -13.3% |
| Niagara North    | 32     | -51.5% | 101    | -25.2%   | 230    | -11.5% | 32%   | 54.3   | 18.7%    | 7.19   | 82.5%     | \$913,731   | 23.9% | \$822,500 | 17.7%  |
| Total            | 558    | -12.5% | 1,408  | 22.8%    | 2321   | 23.9%  | 40%   | 49.8   | 6.5%     | 4.16   | 41.7%     | \$827,523   | 1.5%  | \$730,050 | 0.0%   |
| Year-to-Date     |        |        |        |          |        |        |       |        |          |        |           |             |       |           |        |
|                  | S      | ales   | New L  | istings  | Inve   | entory | S/NL  | D      | ОМ       | Months | of Supply | Average     | Price | Median I  | Price  |
|                  | Actual | Y/Y    | Actual | Y/Y      | Actual | Y/Y    | Ratio | Actual | Y/Y      | Actual | Y/Y       | Actual      | Y/Y   | Actual    | Y/Y    |
| Hamilton Region  | 369    | -8.9%  | 920    | 35.3%    | 1497   | 34.1%  | 40.1% | 49.1   | 1.7%     | 4.06   | 47.2%     | \$757,071   | -4.3% | \$710,000 | -0.7%  |
| Burlington       | 112    | -16.4% | 271    | 13.4%    | 366    | 20.8%  | 41.3% | 42.3   | 1.7%     | 3.27   | 44.5%     | \$1,105,285 | 14.0% | \$966,250 | 8.4%   |
| Haldimand County | 45     | 36.4%  | 116    | 24.7%    | 228    | 17.5%  | 38.8% | 70.2   | 39.1%    | 5.07   | -13.8%    | \$652,602   | 2.5%  | \$585,000 | -13.3% |
| Niagara North    | 32     | -51.5% | 101    | -25.2%   | 230    | -11.5% | 31.7% | 54.3   | 18.7%    | 7.19   | 82.5%     | \$913,731   | 23.9% | \$822,500 | 17.7%  |
| Total            | 558    | -12.5% | 1,408  | 22.8%    | 2,321  | 23.9%  | 39.6% | 49.8   | 6.5%     | 4.16   | 41.7%     | \$827,523   | 1.5%  | \$730,050 | 0.0%   |

## RESIDENTIAL PRICE COMPARISON

|                  | January 202 | 25    | Year-To-Date |       |             |       |                 |       |  |  |  |
|------------------|-------------|-------|--------------|-------|-------------|-------|-----------------|-------|--|--|--|
|                  | Average l   | Price | Benchmark    | Price | Average I   | Price | Benchmark Price |       |  |  |  |
|                  | Actual      | Y/Y   | Actual       | Y/Y   | Actual      | Y/Y   | Actual          | Y/Y   |  |  |  |
| Hamilton Region  | \$757,071   | -4.3% | \$754,200    | -0.9% | \$757,071   | -4.3% | \$754,200       | -0.9% |  |  |  |
| Burlington       | \$1,105,285 | 14.0% | \$1,023,300  | 3.6%  | \$1,105,285 | 14.0% | \$1,023,300     | 3.6%  |  |  |  |
| Haldimand County | \$652,602   | 2.5%  | \$665,400    | -0.3% | \$652,602   | 2.5%  | \$665,400       | -0.3% |  |  |  |
| Niagara North    | \$913,731   | 23.9% | \$748,700    | -2.6% | \$913,731   | 23.9% | \$748,700       | -2.6% |  |  |  |