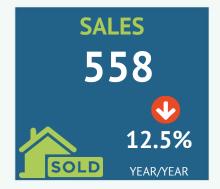

### Real Estate Market Sees Continues Caution at Start of Year Long-Term Outlook Remains Positive

Hamilton, ON (February 4, 2025) - Overall, sales, new listings and inventory levels all trended down through the beginning of 2025, with figures remaining below long-term trends. While all areas in the region saw a dip in sales, Haldimand County stood out with a slight improvement over last year. Burlington, however, reported a more significant decline than Hamilton.

### **PROPERTY TYPES**

| January 2025      |        |        |              |        |           |       |       |                |        |                  |        |               |        |              |        |
|-------------------|--------|--------|--------------|--------|-----------|-------|-------|----------------|--------|------------------|--------|---------------|--------|--------------|--------|
|                   | Sales  |        | New Listings |        | Inventory |       | S/NL  | Days on Market |        | Months of Supply |        | Average Price |        | Median Price |        |
|                   | Actual | Y/Y    | Actual       | Y/Y    | Actual    | Y/Y   | Ratio | Actual         | Y/Y    | Actual           | Y/Y    | Actual        | Y/Y    | Actual       | Y/Y    |
| Detached          | 348    | -12.6% | 865          | 25.7%  | 1,384     | 20.6% | 40%   | 49.4           | 4.8%   | 3.98             | 37.9%  | \$931,408     | 2.3%   | \$822,500    | -1.5%  |
| Semi-Detached     | 25     | -7.4%  | 72           | 75.6%  | 105       | 98.1% | 35%   | 47.4           | 31.0%  | 4.20             | 114.0% | \$723,954     | -4.9%  | \$732,000    | 4.6%   |
| Row               | 109    | -4.4%  | 227          | 11.8%  | 368       | 33.8% | 48%   | 43.6           | 2.7%   | 3.38             | 40.0%  | \$709,738     | -0.8%  | \$692,500    | -4.2%  |
| Apartment         | 75     | -18.5% | 238          | 17.2%  | 432       | 17.4% | 32%   | 61.7           | 21.8%  | 5.76             | 44.0%  | \$558,432     | -0.9%  | \$490,000    | -0.5%  |
| Mobile            | 1      | -75.0% | 6            | -25.0% | 29        | 26.1% | 17%   | 11.0           | -80.3% | 29.00            | 404.3% | \$285,000     | -14.7% | \$285,000    | -11.6% |
| Total Residential | 558    | -12.5% | 1,408        | 22.8%  | 2,321     | 23.9% | 40%   | 49.8           | 6.5%   | 4.16             | 41.7%  | \$827,523     | 1.5%   | \$730,050    | 0.0%   |