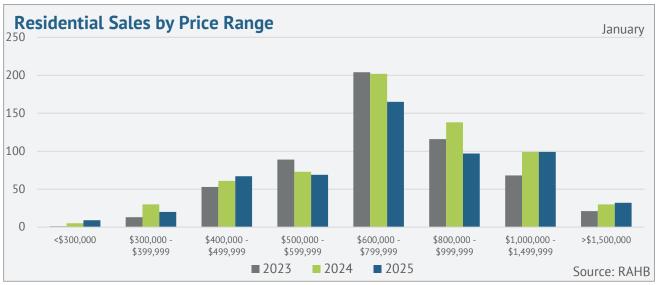

### Real Estate Market Sees Continues Caution at Start of Year Long-Term Outlook Remains Positive

Hamilton, ON (February 4, 2025) - Overall, sales, new listings and inventory levels all trended down through the beginning of 2025, with figures remaining below long-term trends. While all areas in the region saw a dip in sales, Haldimand County stood out with a slight improvement over last year. Burlington, however, reported a more significant decline than Hamilton.