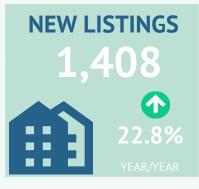

However, new listings continue to rise relative to sales, causing the sales-to-new-listings ratio to fall to 40 per cent, marking the lowest January start since 2011. This increase in supply is contributing to inventory gains and pushing months of supply above four months.

### **PROPERTY TYPES**

| January 2025      |        |        |              |        |           |       |       |                |        |                  |        |               |        |              |        |
|-------------------|--------|--------|--------------|--------|-----------|-------|-------|----------------|--------|------------------|--------|---------------|--------|--------------|--------|
|                   | Sales  |        | New Listings |        | Inventory |       | S/NL  | Days on Market |        | Months of Supply |        | Average Price |        | Median Price |        |
|                   | Actual | Y/Y    | Actual       | Y/Y    | Actual    | Y/Y   | Ratio | Actual         | Y/Y    | Actual           | Y/Y    | Actual        | Y/Y    | Actual       | Y/Y    |
| Detached          | 348    | -12.6% | 865          | 25.7%  | 1,384     | 20.6% | 40%   | 49.4           | 4.8%   | 3.98             | 37.9%  | \$931,408     | 2.3%   | \$822,500    | -1.5%  |
| Semi-Detached     | 25     | -7.4%  | 72           | 75.6%  | 105       | 98.1% | 35%   | 47.4           | 31.0%  | 4.20             | 114.0% | \$723,954     | -4.9%  | \$732,000    | 4.6%   |
| Row               | 109    | -4.4%  | 227          | 11.8%  | 368       | 33.8% | 48%   | 43.6           | 2.7%   | 3.38             | 40.0%  | \$709,738     | -0.8%  | \$692,500    | -4.2%  |
| Apartment         | 75     | -18.5% | 238          | 17.2%  | 432       | 17.4% | 32%   | 61.7           | 21.8%  | 5.76             | 44.0%  | \$558,432     | -0.9%  | \$490,000    | -0.5%  |
| Mobile            | 1      | -75.0% | 6            | -25.0% | 29        | 26.1% | 17%   | 11.0           | -80.3% | 29.00            | 404.3% | \$285,000     | -14.7% | \$285,000    | -11.6% |
| Total Residential | 558    | -12.5% | 1,408        | 22.8%  | 2,321     | 23.9% | 40%   | 49.8           | 6.5%   | 4.16             | 41.7%  | \$827,523     | 1.5%   | \$730,050    | 0.0%   |