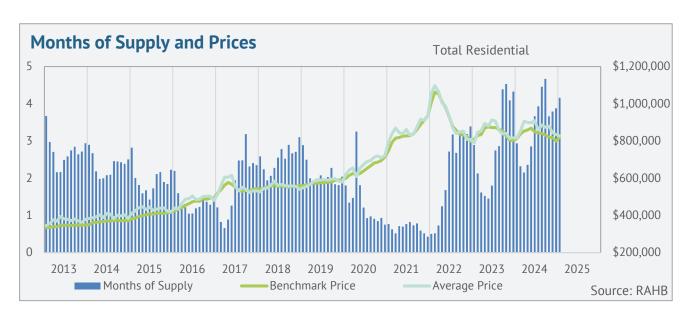

However, new listings continue to rise relative to sales, causing the sales-to-new-listings ratio to fall to 40 per cent, marking the lowest January start since 2011. This increase in supply is contributing to inventory gains and pushing months of supply above four months.

Though the uptick in new inventory has prevented any significant movement in benchmark prices, the market has shown some variation. As of January, the regional benchmark price was \$819,500—nearly one per cent higher than last year. However, this overall increase has been primarily driven by growth in detached homes, semi-detached units, and row properties. Apartment-style units have experienced declines in pricing, reflecting the ongoing market shifts.