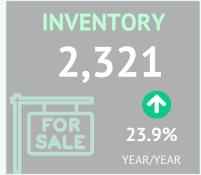

### **PROPERTY TYPES**

| January 2025      |        |        |              |        |           |       |       |                |        |                  |        |               |        |              |        |
|-------------------|--------|--------|--------------|--------|-----------|-------|-------|----------------|--------|------------------|--------|---------------|--------|--------------|--------|
|                   | Sales  |        | New Listings |        | Inventory |       | S/NL  | Days on Market |        | Months of Supply |        | Average Price |        | Median Price |        |
|                   | Actual | Y/Y    | Actual       | Y/Y    | Actual    | Y/Y   | Ratio | Actual         | Y/Y    | Actual           | Y/Y    | Actual        | Y/Y    | Actual       | Y/Y    |
| Detached          | 348    | -12.6% | 865          | 25.7%  | 1,384     | 20.6% | 40%   | 49.4           | 4.8%   | 3.98             | 37.9%  | \$931,408     | 2.3%   | \$822,500    | -1.5%  |
| Semi-Detached     | 25     | -7.4%  | 72           | 75.6%  | 105       | 98.1% | 35%   | 47.4           | 31.0%  | 4.20             | 114.0% | \$723,954     | -4.9%  | \$732,000    | 4.6%   |
| Row               | 109    | -4.4%  | 227          | 11.8%  | 368       | 33.8% | 48%   | 43.6           | 2.7%   | 3.38             | 40.0%  | \$709,738     | -0.8%  | \$692,500    | -4.2%  |
| Apartment         | 75     | -18.5% | 238          | 17.2%  | 432       | 17.4% | 32%   | 61.7           | 21.8%  | 5.76             | 44.0%  | \$558,432     | -0.9%  | \$490,000    | -0.5%  |
| Mobile            | 1      | -75.0% | 6            | -25.0% | 29        | 26.1% | 17%   | 11.0           | -80.3% | 29.00            | 404.3% | \$285,000     | -14.7% | \$285,000    | -11.6% |
| Total Residential | 558    | -12.5% | 1,408        | 22.8%  | 2,321     | 23.9% | 40%   | 49.8           | 6.5%   | 4.16             | 41.7%  | \$827,523     | 1.5%   | \$730,050    | 0.0%   |

#### Year-to-Date

|                   | Sales  |        | New Listings |        | Inventory |       | S/NL  | S/NL DOM |        | Months of Supply |        | Average Price |        | Median Price |        |
|-------------------|--------|--------|--------------|--------|-----------|-------|-------|----------|--------|------------------|--------|---------------|--------|--------------|--------|
|                   | Actual | Y/Y    | Actual       | Y/Y    | Actual    | Y/Y   | Ratio | Actual   | Y/Y    | Actual           | Y/Y    | Actual        | Y/Y    | Actual       | Y/Y    |
| Detached          | 348    | -12.6% | 865          | 25.7%  | 1,384     | 20.6% | 40.2% | 49.4     | 4.8%   | 3.98             | 37.9%  | \$931,408     | 2.3%   | \$822,500    | -1.5%  |
| Semi-Detached     | 25     | -7.4%  | 72           | 75.6%  | 105       | 98.1% | 34.7% | 47.4     | 31.0%  | 4.20             | 114.0% | \$723,954     | -4.9%  | \$732,000    | 4.6%   |
| Row               | 109    | -4.4%  | 227          | 11.8%  | 368       | 33.8% | 48.0% | 43.6     | 2.7%   | 3.38             | 40.0%  | \$709,738     | -0.8%  | \$692,500    | -4.2%  |
| Apartment         | 75     | -18.5% | 238          | 17.2%  | 432       | 17.4% | 31.5% | 61.7     | 21.8%  | 5.76             | 44.0%  | \$558,432     | -0.9%  | \$490,000    | -0.5%  |
| Mobile            | 1      | -75.0% | 6            | -25.0% | 29        | 26.1% | 16.7% | 11.0     | -80.3% | 29.00            | 404.3% | \$285,000     | -14.7% | \$285,000    | -11.6% |
| Total Residential | 558    | -12.5% | 1,408        | 22.8%  | 2,321     | 23.9% | 39.6% | 49.8     | 6.5%   | 4.16             | 41.7%  | \$827,523     | 1.5%   | \$730,050    | 0.0%   |