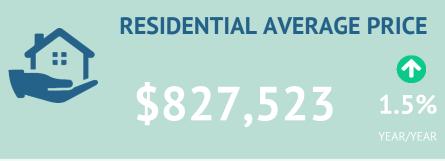

Though the uptick in new inventory has prevented any significant movement in benchmark prices, the market has shown some variation. As of January, the regional benchmark price was \$819,500—nearly one per cent higher than last year. However, this overall increase has been primarily driven by growth in detached homes, semi-detached units, and row properties. Apartment-style units have experienced declines in pricing, reflecting the ongoing market shifts.

### **PROPERTY TYPES**

| January 2025      |        |        |              |        |           |       |       |                |        |                  |        |               |        |              |        |
|-------------------|--------|--------|--------------|--------|-----------|-------|-------|----------------|--------|------------------|--------|---------------|--------|--------------|--------|
|                   | Sales  |        | New Listings |        | Inventory |       | S/NL  | Days on Market |        | Months of Supply |        | Average Price |        | Median Price |        |
|                   | Actual | Y/Y    | Actual       | Y/Y    | Actual    | Y/Y   | Ratio | Actual         | Y/Y    | Actual           | Y/Y    | Actual        | Y/Y    | Actual       | Y/Y    |
| Detached          | 348    | -12.6% | 865          | 25.7%  | 1,384     | 20.6% | 40%   | 49.4           | 4.8%   | 3.98             | 37.9%  | \$931,408     | 2.3%   | \$822,500    | -1.5%  |
| Semi-Detached     | 25     | -7.4%  | 72           | 75.6%  | 105       | 98.1% | 35%   | 47.4           | 31.0%  | 4.20             | 114.0% | \$723,954     | -4.9%  | \$732,000    | 4.6%   |
| Row               | 109    | -4.4%  | 227          | 11.8%  | 368       | 33.8% | 48%   | 43.6           | 2.7%   | 3.38             | 40.0%  | \$709,738     | -0.8%  | \$692,500    | -4.2%  |
| Apartment         | 75     | -18.5% | 238          | 17.2%  | 432       | 17.4% | 32%   | 61.7           | 21.8%  | 5.76             | 44.0%  | \$558,432     | -0.9%  | \$490,000    | -0.5%  |
| Mobile            | 1      | -75.0% | 6            | -25.0% | 29        | 26.1% | 17%   | 11.0           | -80.3% | 29.00            | 404.3% | \$285,000     | -14.7% | \$285,000    | -11.6% |
| Total Residential | 558    | -12.5% | 1,408        | 22.8%  | 2,321     | 23.9% | 40%   | 49.8           | 6.5%   | 4.16             | 41.7%  | \$827,523     | 1.5%   | \$730,050    | 0.0%   |