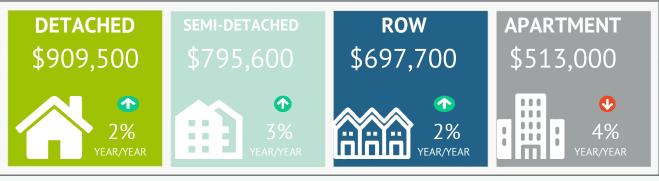

Though the uptick in new inventory has prevented any significant movement in benchmark prices, the market has shown some variation. As of January, the regional benchmark price was \$819,500—nearly one per cent higher than last year. However, this overall increase has been primarily driven by growth in detached homes, semi-detached units, and row properties. Apartment-style units have experienced declines in pricing, reflecting the ongoing market shifts.

### **PROPERTY TYPES**

| January 2025      |        |        |              |        |           |       |       |                |        |                  |        |               |        |              |        |
|-------------------|--------|--------|--------------|--------|-----------|-------|-------|----------------|--------|------------------|--------|---------------|--------|--------------|--------|
|                   | Sales  |        | New Listings |        | Inventory |       | S/NL  | Days on Market |        | Months of Supply |        | Average Price |        | Median Price |        |
|                   | Actual | Y/Y    | Actual       | Y/Y    | Actual    | Y/Y   | Ratio | Actual         | Y/Y    | Actual           | Y/Y    | Actual        | Y/Y    | Actual       | Y/Y    |
| Detached          | 348    | -12.6% | 865          | 25.7%  | 1,384     | 20.6% | 40%   | 49.4           | 4.8%   | 3.98             | 37.9%  | \$931,408     | 2.3%   | \$822,500    | -1.5%  |
| Semi-Detached     | 25     | -7.4%  | 72           | 75.6%  | 105       | 98.1% | 35%   | 47.4           | 31.0%  | 4.20             | 114.0% | \$723,954     | -4.9%  | \$732,000    | 4.6%   |
| Row               | 109    | -4.4%  | 227          | 11.8%  | 368       | 33.8% | 48%   | 43.6           | 2.7%   | 3.38             | 40.0%  | \$709,738     | -0.8%  | \$692,500    | -4.2%  |
| Apartment         | 75     | -18.5% | 238          | 17.2%  | 432       | 17.4% | 32%   | 61.7           | 21.8%  | 5.76             | 44.0%  | \$558,432     | -0.9%  | \$490,000    | -0.5%  |
| Mobile            | 1      | -75.0% | 6            | -25.0% | 29        | 26.1% | 17%   | 11.0           | -80.3% | 29.00            | 404.3% | \$285,000     | -14.7% | \$285,000    | -11.6% |
| Total Residential | 558    | -12.5% | 1,408        | 22.8%  | 2,321     | 23.9% | 40%   | 49.8           | 6.5%   | 4.16             | 41.7%  | \$827,523     | 1.5%   | \$730,050    | 0.0%   |