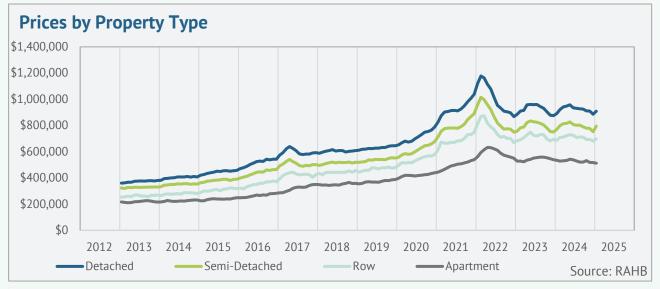

Though the uptick in new inventory has prevented any significant movement in benchmark prices, the market has shown some variation. As of January, the regional benchmark price was \$819,500—nearly one per cent higher than last year. However, this overall increase has been primarily driven by growth in detached homes, semi-detached units, and row properties. Apartment-style units have experienced declines in pricing, reflecting the ongoing market shifts.