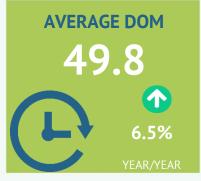

### **PROPERTY TYPES**

| January 2025      |        |        |              |        |           |       |       |                |        |                  |        |               |        |              |        |
|-------------------|--------|--------|--------------|--------|-----------|-------|-------|----------------|--------|------------------|--------|---------------|--------|--------------|--------|
|                   | Sales  |        | New Listings |        | Inventory |       | S/NL  | Days on Market |        | Months of Supply |        | Average Price |        | Median Price |        |
|                   | Actual | Y/Y    | Actual       | Y/Y    | Actual    | Y/Y   | Ratio | Actual         | Y/Y    | Actual           | Y/Y    | Actual        | Y/Y    | Actual       | Y/Y    |
| Detached          | 348    | -12.6% | 865          | 25.7%  | 1,384     | 20.6% | 40%   | 49.4           | 4.8%   | 3.98             | 37.9%  | \$931,408     | 2.3%   | \$822,500    | -1.5%  |
| Semi-Detached     | 25     | -7.4%  | 72           | 75.6%  | 105       | 98.1% | 35%   | 47.4           | 31.0%  | 4.20             | 114.0% | \$723,954     | -4.9%  | \$732,000    | 4.6%   |
| Row               | 109    | -4.4%  | 227          | 11.8%  | 368       | 33.8% | 48%   | 43.6           | 2.7%   | 3.38             | 40.0%  | \$709,738     | -0.8%  | \$692,500    | -4.2%  |
| Apartment         | 75     | -18.5% | 238          | 17.2%  | 432       | 17.4% | 32%   | 61.7           | 21.8%  | 5.76             | 44.0%  | \$558,432     | -0.9%  | \$490,000    | -0.5%  |
| Mobile            | 1      | -75.0% | 6            | -25.0% | 29        | 26.1% | 17%   | 11.0           | -80.3% | 29.00            | 404.3% | \$285,000     | -14.7% | \$285,000    | -11.6% |
| Total Residential | 558    | -12.5% | 1,408        | 22.8%  | 2,321     | 23.9% | 40%   | 49.8           | 6.5%   | 4.16             | 41.7%  | \$827,523     | 1.5%   | \$730,050    | 0.0%   |

#### Year-to-Date

|                   | Sales  |        | New Listings |        | Inventory |       | S/NL  | S/NL DOM |        | Months of Supply |        | Average Price |        | Median Price |        |
|-------------------|--------|--------|--------------|--------|-----------|-------|-------|----------|--------|------------------|--------|---------------|--------|--------------|--------|
|                   | Actual | Y/Y    | Actual       | Y/Y    | Actual    | Y/Y   | Ratio | Actual   | Y/Y    | Actual           | Y/Y    | Actual        | Y/Y    | Actual       | Y/Y    |
| Detached          | 348    | -12.6% | 865          | 25.7%  | 1,384     | 20.6% | 40.2% | 49.4     | 4.8%   | 3.98             | 37.9%  | \$931,408     | 2.3%   | \$822,500    | -1.5%  |
| Semi-Detached     | 25     | -7.4%  | 72           | 75.6%  | 105       | 98.1% | 34.7% | 47.4     | 31.0%  | 4.20             | 114.0% | \$723,954     | -4.9%  | \$732,000    | 4.6%   |
| Row               | 109    | -4.4%  | 227          | 11.8%  | 368       | 33.8% | 48.0% | 43.6     | 2.7%   | 3.38             | 40.0%  | \$709,738     | -0.8%  | \$692,500    | -4.2%  |
| Apartment         | 75     | -18.5% | 238          | 17.2%  | 432       | 17.4% | 31.5% | 61.7     | 21.8%  | 5.76             | 44.0%  | \$558,432     | -0.9%  | \$490,000    | -0.5%  |
| Mobile            | 1      | -75.0% | 6            | -25.0% | 29        | 26.1% | 16.7% | 11.0     | -80.3% | 29.00            | 404.3% | \$285,000     | -14.7% | \$285,000    | -11.6% |
| Total Residential | 558    | -12.5% | 1,408        | 22.8%  | 2,321     | 23.9% | 39.6% | 49.8     | 6.5%   | 4.16             | 41.7%  | \$827,523     | 1.5%   | \$730,050    | 0.0%   |