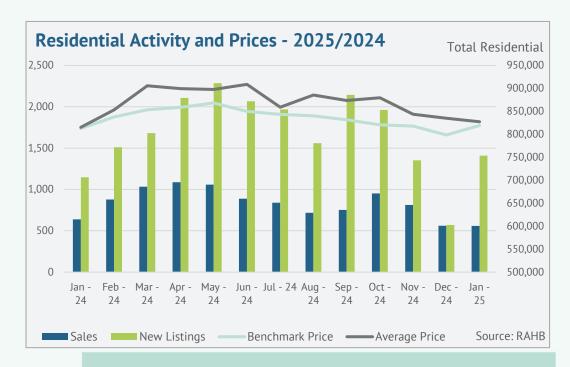

However, new listings continue to rise relative to sales, causing the sales-to-new-listings ratio to fall to 40 per cent, marking the lowest January start since 2011. This increase in supply is contributing to inventory gains and pushing months of supply above four months.

Though the uptick in new inventory has prevented any significant movement in benchmark prices, the market has shown some variation. As of January, the regional benchmark price was \$819,500—nearly one per cent higher than last year. However, this overall increase has been primarily driven by growth in detached homes, semi-detached units, and row properties. Apartment-style units have experienced declines in pricing, reflecting the ongoing market shifts.

### **PROPERTY TYPES**

| January 2025      |        |        |              |        |           |       |       |                |        |                  |        |               |        |              |        |
|-------------------|--------|--------|--------------|--------|-----------|-------|-------|----------------|--------|------------------|--------|---------------|--------|--------------|--------|
|                   | Sales  |        | New Listings |        | Inventory |       | S/NL  | Days on Market |        | Months of Supply |        | Average Price |        | Median Price |        |
|                   | Actual | Y/Y    | Actual       | Y/Y    | Actual    | Y/Y   | Ratio | Actual         | Y/Y    | Actual           | Y/Y    | Actual        | Y/Y    | Actual       | Y/Y    |
| Detached          | 348    | -12.6% | 865          | 25.7%  | 1,384     | 20.6% | 40%   | 49.4           | 4.8%   | 3.98             | 37.9%  | \$931,408     | 2.3%   | \$822,500    | -1.5%  |
| Semi-Detached     | 25     | -7.4%  | 72           | 75.6%  | 105       | 98.1% | 35%   | 47.4           | 31.0%  | 4.20             | 114.0% | \$723,954     | -4.9%  | \$732,000    | 4.6%   |
| Row               | 109    | -4.4%  | 227          | 11.8%  | 368       | 33.8% | 48%   | 43.6           | 2.7%   | 3.38             | 40.0%  | \$709,738     | -0.8%  | \$692,500    | -4.2%  |
| Apartment         | 75     | -18.5% | 238          | 17.2%  | 432       | 17.4% | 32%   | 61.7           | 21.8%  | 5.76             | 44.0%  | \$558,432     | -0.9%  | \$490,000    | -0.5%  |
| Mobile            | 1      | -75.0% | 6            | -25.0% | 29        | 26.1% | 17%   | 11.0           | -80.3% | 29.00            | 404.3% | \$285,000     | -14.7% | \$285,000    | -11.6% |
| Total Residential | 558    | -12.5% | 1,408        | 22.8%  | 2,321     | 23.9% | 40%   | 49.8           | 6.5%   | 4.16             | 41.7%  | \$827,523     | 1.5%   | \$730,050    | 0.0%   |