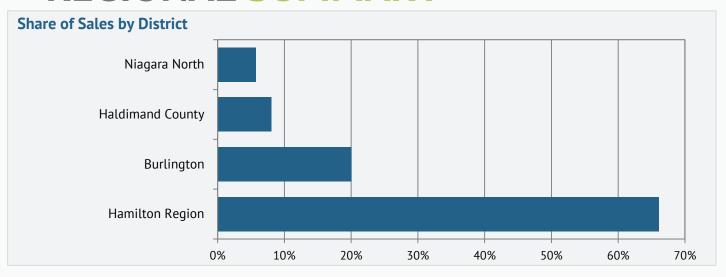

### Real Estate Market Sees Continues Caution at Start of Year Long-Term Outlook Remains Positive

Hamilton, ON (February 4, 2025) - Overall, sales, new listings and inventory levels all trended down through the beginning of 2025, with figures remaining below long-term trends. While all areas in the region saw a dip in sales, Haldimand County stood out with a slight improvement over last year. Burlington, however, reported a more significant decline than Hamilton.

### **REGIONAL SUMMARY**

| January 2025     |        |        |        |          |        |        |       |        |          |        |           |             |       |           |        |
|------------------|--------|--------|--------|----------|--------|--------|-------|--------|----------|--------|-----------|-------------|-------|-----------|--------|
|                  | S      | ales   | New L  | _istings | Inve   | entory | S/NL  | Days o | n Market | Months | of Supply | Average     | Price | Median I  | Price  |
|                  | Actual | Y/Y    | Actual | Y/Y      | Actual | Y/Y    | Ratio | Actual | Y/Y      | Actual | Y/Y       | Actual      | Y/Y   | Actual    | Y/Y    |
| Hamilton Region  | 369    | -8.9%  | 920    | 35.3%    | 1497   | 34.1%  | 40%   | 49.1   | 1.7%     | 4.06   | 47.2%     | \$757,071   | -4.3% | \$710,000 | -0.7%  |
| Burlington       | 112    | -16.4% | 271    | 13.4%    | 366    | 20.8%  | 41%   | 42.3   | 1.7%     | 3.27   | 44.5%     | \$1,105,285 | 14.0% | \$966,250 | 8.4%   |
| Haldimand County | 45     | 36.4%  | 116    | 24.7%    | 228    | 17.5%  | 39%   | 70.2   | 39.1%    | 5.07   | -13.8%    | \$652,602   | 2.5%  | \$585,000 | -13.3% |
| Niagara North    | 32     | -51.5% | 101    | -25.2%   | 230    | -11.5% | 32%   | 54.3   | 18.7%    | 7.19   | 82.5%     | \$913,731   | 23.9% | \$822,500 | 17.7%  |
| Total            | 558    | -12.5% | 1,408  | 22.8%    | 2321   | 23.9%  | 40%   | 49.8   | 6.5%     | 4.16   | 41.7%     | \$827,523   | 1.5%  | \$730,050 | 0.0%   |
| Year-to-Date     |        |        |        |          |        |        |       |        |          |        |           |             |       |           |        |
|                  | S      | ales   | New L  | istings  | Inve   | entory | S/NL  | D      | ОМ       | Months | of Supply | Average     | Price | Median I  | Price  |
|                  | Actual | Y/Y    | Actual | Y/Y      | Actual | Y/Y    | Ratio | Actual | Y/Y      | Actual | Y/Y       | Actual      | Y/Y   | Actual    | Y/Y    |
| Hamilton Region  | 369    | -8.9%  | 920    | 35.3%    | 1497   | 34.1%  | 40.1% | 49.1   | 1.7%     | 4.06   | 47.2%     | \$757,071   | -4.3% | \$710,000 | -0.7%  |
| Burlington       | 112    | -16.4% | 271    | 13.4%    | 366    | 20.8%  | 41.3% | 42.3   | 1.7%     | 3.27   | 44.5%     | \$1,105,285 | 14.0% | \$966,250 | 8.4%   |
| Haldimand County | 45     | 36.4%  | 116    | 24.7%    | 228    | 17.5%  | 38.8% | 70.2   | 39.1%    | 5.07   | -13.8%    | \$652,602   | 2.5%  | \$585,000 | -13.3% |
| Niagara North    | 32     | -51.5% | 101    | -25.2%   | 230    | -11.5% | 31.7% | 54.3   | 18.7%    | 7.19   | 82.5%     | \$913,731   | 23.9% | \$822,500 | 17.7%  |
| Total            | 558    | -12.5% | 1,408  | 22.8%    | 2,321  | 23.9%  | 39.6% | 49.8   | 6.5%     | 4.16   | 41.7%     | \$827,523   | 1.5%  | \$730,050 | 0.0%   |