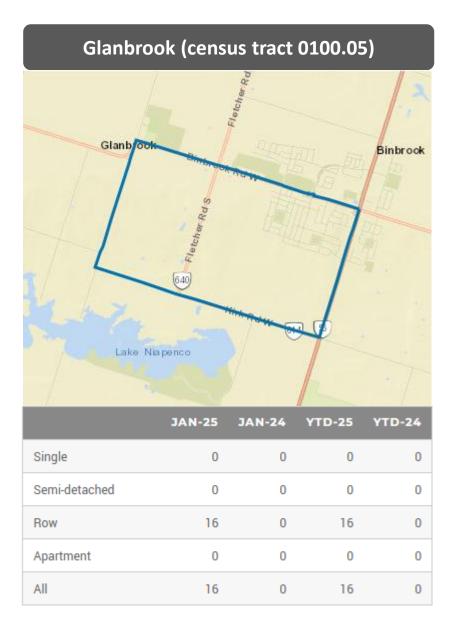

|
|--------------|------|------|-----------|------|------|------|---------------|------|-----------------|------|
| Municipality | 2024 | 2025 | 2024      | 2025 | 2024 | 2025 | 2024          | 2025 | 2024            | 2025 |
| Burlington   | 2    | 5    | 0         | 0    | 0    | 0    | 0             | 0    | 2               | 5    |
| Grimsby      | 0    | 0    | 0         | 0    | 0    | 0    | 0             | 0    | 0               | 0    |
| Hamilton     | 249  | 25   | 200       | 1    | 4    | 16   | 0             | 0    | 45              | 8    |
| CMA Total    | 251  | 30   | 200       | 1    | 4    | 16   | 0             | 0    | 47              | 13   |

## January housing starts over the past ten years (Hamilton CMA)



## January housing starts neighbourhood spotlight