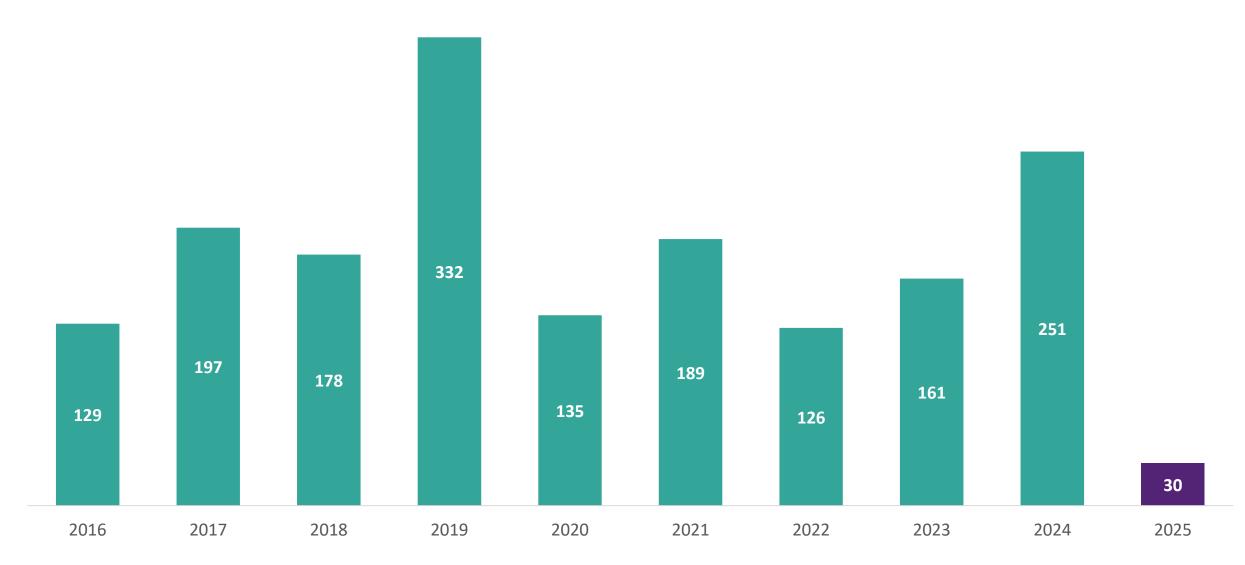

ow  |      | Semi-detached |      | Single-detached |      |
|--------------|------|------|-----------|------|------|------|---------------|------|-----------------|------|
| Municipality | 2024 | 2025 | 2024      | 2025 | 2024 | 2025 | 2024          | 2025 | 2024            | 2025 |
| Burlington   | 2    | 5    | 0         | 0    | 0    | 0    | 0             | 0    | 2               | 5    |
| Grimsby      | 0    | 0    | 0         | 0    | 0    | 0    | 0             | 0    | 0               | 0    |
| Hamilton     | 249  | 25   | 200       | 1    | 4    | 16   | 0             | 0    | 45              | 8    |
| CMA Total    | 251  | 30   | 200       | 1    | 4    | 16   | 0             | 0    | 47              | 13   |

## January housing starts over the past ten years (Hamilton CMA)



## January housing starts neighbourhood spotlight