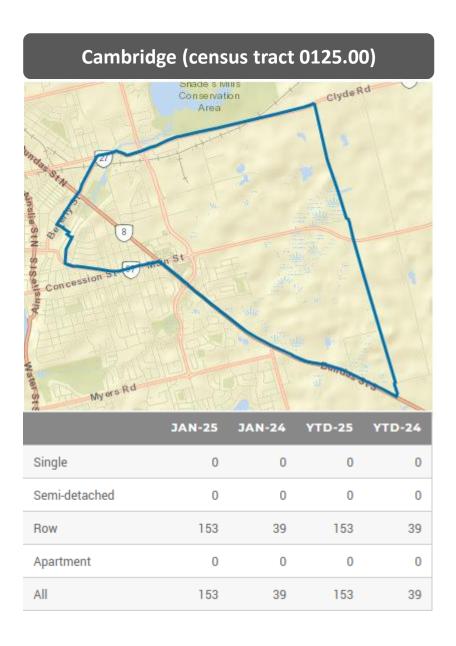

| Kitchener      | 95   | 36   | 26        | 0    | 56   | 24   | 2             | 0    | 11              | 12   |
| North Dumfries | 0    | 1    | 0         | 0    | 0    | 0    | 0             | 0    | 0               | 1    |
| Waterloo       | 1    | 0    | 0         | 0    | 0    | 0    | 0             | 0    | 1               | 0    |
| Wilmot         | 5    | 0    | 4         | 0    | 0    | 0    | 0             | 0    | 1               | 0    |
| Woolwich       | 1    | 2    | 0         | 0    | 0    | 0    | 0             | 0    | 1               | 2    |
| CMA Total      | 181  | 196  | 30        | 2    | 135  | 177  | 2             | 0    | 14              | 17   |

## January housing starts over the past ten years (KCW CMA)



## January housing starts neighbourhood spotlight