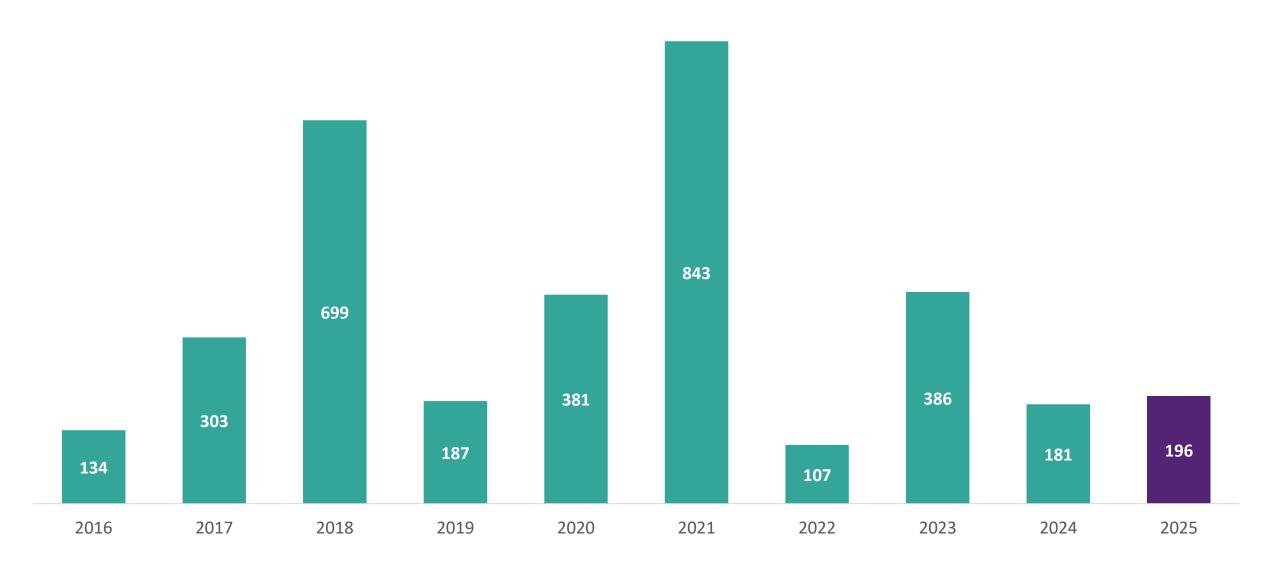

53  | 0             | 0    | 0               | 2    |
| Kitchener      | 95   | 36   | 26        | 0    | 56   | 24   | 2             | 0    | 11              | 12   |
| North Dumfries | 0    | 1    | 0         | 0    | 0    | 0    | 0             | 0    | 0               | 1    |
| Waterloo       | 1    | 0    | 0         | 0    | 0    | 0    | 0             | 0    | 1               | 0    |
| Wilmot         | 5    | 0    | 4         | 0    | 0    | 0    | 0             | 0    | 1               | 0    |
| Woolwich       | 1    | 2    | 0         | 0    | 0    | 0    | 0             | 0    | 1               | 2    |
| CMA Total      | 181  | 196  | 30        | 2    | 135  | 177  | 2             | 0    | 14              | 17   |

## January housing starts over the past ten years (KCW CMA)



## January housing starts neighbourhood spotlight